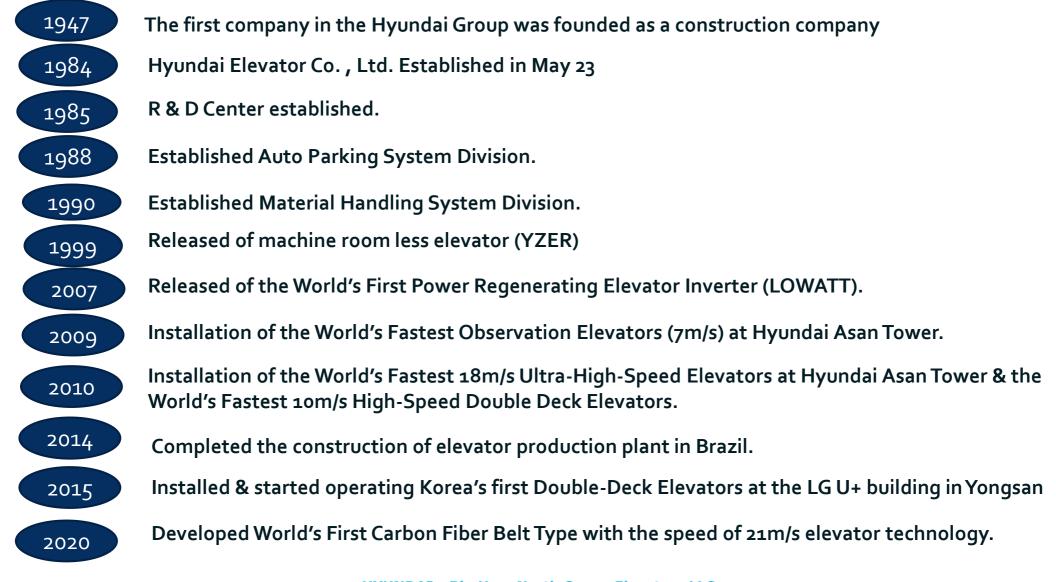

## **Group History**

## **Company History**

HYUNDAI - Bin Ham North Ocean Elevators LLC
Total Moving Solution Provider

FOUNDATION May 23, 1984

**EMPLOYEES** 

4,217 people

**CAPACITY** 

26,824 units/year

**NETWORK** 

53 countries

"Vision 2020 : Go Global!"

Safety & Ethics

**Office**: Seoul, South Korea (Seoul office)

Icheon, South Korea (Headquarter)

Manufacture: Icheon, South Korea

R&D center

Asan Test Tower

- <u>205M : 52 floors</u>

- Total 9 units including

✓ Ultra-high speed elevator : 21m/s

✓ **Double deck** elevator : 10m/s

✓ Observation elevator : 7m/s

#### 1st Factory

Annual capacity: 18,000 units

Speed 0.5 ~ 21m/s

-  $400 \sim 5,000$ kg

△ New Smart Factory

Manufacture: Chung-ju, South Korea

■2nd Smart Factory

-Completion: 2022

-Total area : 137,097 m<sup>2</sup>

-Test tower: 300m

√<u>The highest test tower in the world</u>

✓ World's first carbon fiber belt type **21m/s** 

-Annual Capacity

Elevators: 25,000 units/year

-Al technology, Big data, IOT factory

△ New Smart Factory

Office: Shanghai, China

Manufacture : Shanghai, China

■1st Factory

-Product : Elevator, Escalator & Moving walks

-Annual Capacity

Elevator: 12,000 units/year

Escalators & Moving walks: 2,500 units/year

#### New Smart Factory

-Completion: End of 2020

-Total area: 102,000 m<sup>2</sup>

-Test tower: 180m

-Annual Capacity

Elevators: 25,000 units/year

Escalators: 4,000 units/year

## NO.1, New elevator installation in Korea for 13 consecutive years