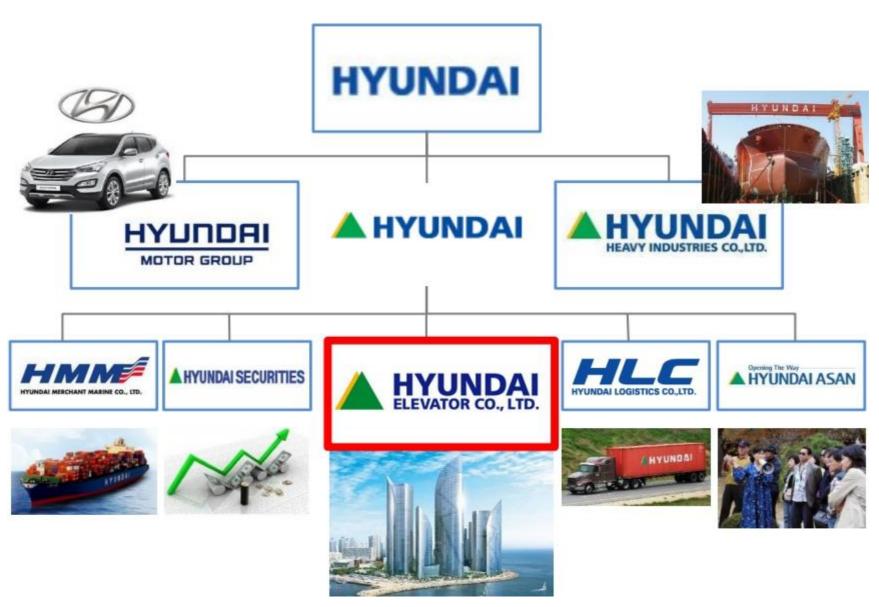

ity Seasons Hotel, Al Hamra Bldg. Electra, Abu Dhabi, U.A.E P.O. Box 45580 +971 2 632 5485 +971 2 678 4111 abudhabi@bhnoe-hyundai.com

#### **NORTHERN EMIRATES - Branch**

Office # D9
Fujairah FZ Block D
Fujairah Port Area, Fujairah, U.A.E
P.O. Box 50128
+971 9 222 3497
+971 9 222 3498
fujairah@bhnoe-hyundai.com

Websites: www.bhnoe-hyundai.com; www.hyundaielevator.co.kr





Hyundai Elevator Co. Ltd. which is an ISO 9001 and ISO 14001 certified company has been an industry leader in this field for more than 23 years and has specialized expertise in the following engineering fields:

- Elevators, Escalators & Moving Walkway.
- Auto Car Parking Systems.
- Baggage & Material Handling System.
- Platform Screen Doors for Metro Stations.



## **Group History**





## **Company History**







HYUNDAI - Bin Ham North Ocean Elevators LLC
Total Moving Solution Provider





FOUNDATION May 23, 1984

**EMPLOYEES** 

4,217 people



**CAPACITY** 

26,824 units/year



**NETWORK** 

53 countries

"Vision 2020 : Go Global!"



Safety & Ethics







**Office**: Seoul, South Korea (Seoul office)

Icheon, South Korea (Headquarter)

Manufacture: Icheon, South Korea

R&D center

Asan Test Tower

- <u>205M : 52 floors</u>

- Total 9 units including

✓ Ultra-high speed elevator : 21m/s

✓ **Double deck** elevator : 10m/s

✓ Observation elevator : 7m/s

#### 1st Factory

Annual capacity: 18,000 units

Speed 0.5 ~ 21m/s

-  $400 \sim 5,000$ kg









△ New Smart Factory

Manufacture: Chung-ju, South Korea

■2nd Smart Factory

-Completion: 2022

-Total area : 137,097 m<sup>2</sup>

-Test to