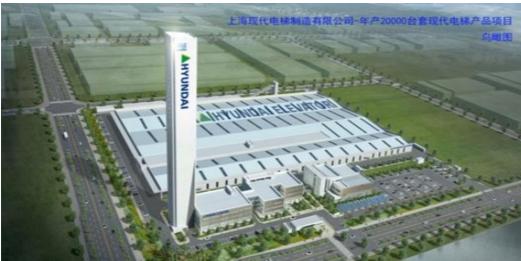

△ New Smart Factory

Office: Shanghai, China

Manufacture : Shanghai, China

■1st Factory

-Product : Elevator, Escalator & Moving walks

-Annual Capacity

Elevator: 12,000 units/year

Escalators & Moving walks: 2,500 units/year

#### New Smart Factory

-Completion: End of 2020

-Total area: 102,000 m<sup>2</sup>

-Test tower: 180m

-Annual Capacity

Elevators: 25,000 units/year

Escalators: 4,000 units/year