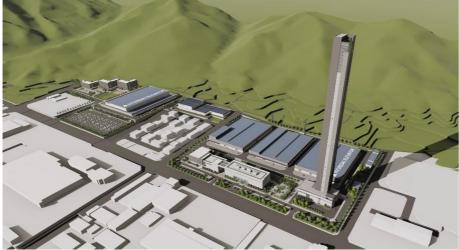

△ New Smart Factory

Office: Shanghai, China

Manufacture : Shanghai, China

■1st Factory

-Product : Elevator, Escalator & Moving walks

-Annual Capacity

Elevator: 12,000 units/year

Escalators & Moving walks: 2,500 units/year

#### New Smart Factory

-Completion: End of 2020

-Total area: 102,000 m<sup>2</sup>

-Test tower: 180m

-Annual Capacity

Elevators: 25,000 units/year

Escalators: 4,000 units/year