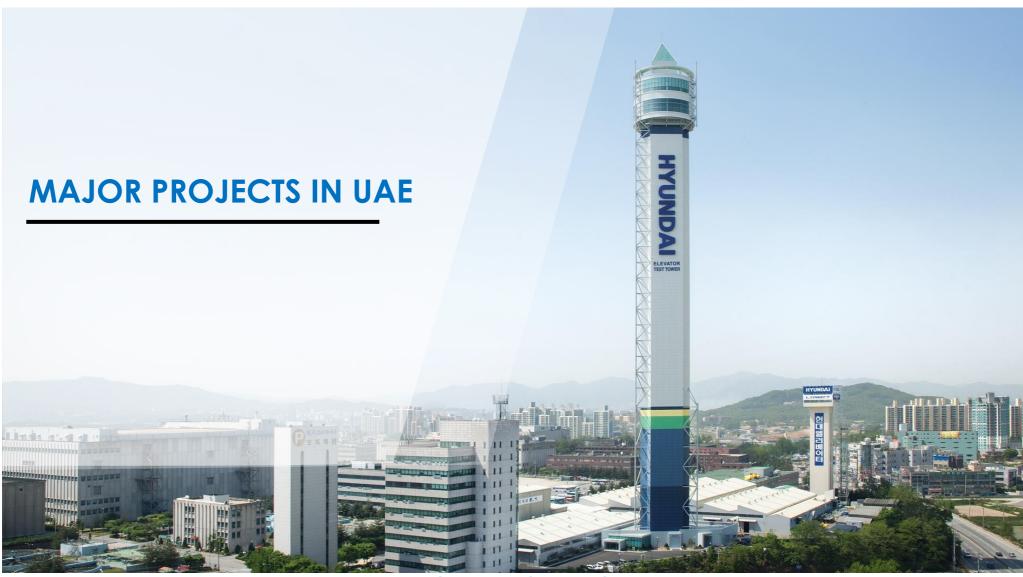

-Total area : 137,097 m<sup>2</sup>

-Test tower: 300m

√<u>The highest test tower in the world</u>

✓ World's first carbon fiber belt type **21m/s** 

-Annual Capacity

Elevators: 25,000 units/year

-Al technology, Big data, IOT factory

Hyundai Elevator will accelerate commercialization through procedures such as establishing domestic certification standards. The company will furthermore construct the world's highest test tower in Chungju, where the headquarters will be relocated in 2022, and install and operate the new elevator.