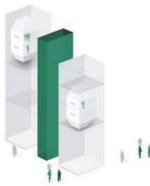

#### **Double-Deck Elevator**

The double-deck elevator, a high-capacity transport system, operates two vertically connected elevator cars in one hoistway. This is a next-generation elevator that can improve space efficiency (increase in net area), generate more rent income and reduce construction costs by decreasing required hoistways.