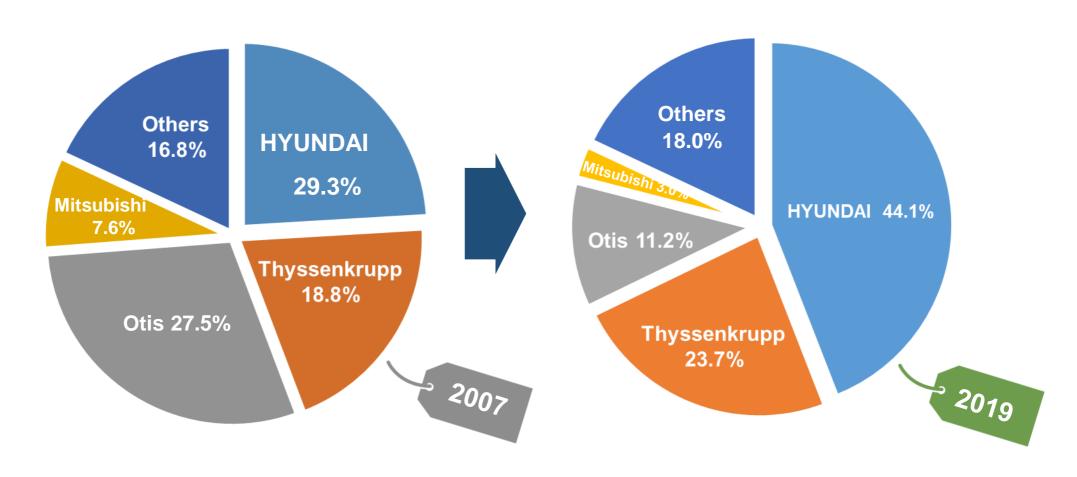

re: Chung-ju, South Korea

■2nd Smart Factory

-Completion: 2022

-Total area : 137,097 m<sup>2</sup>

-Test tower: 300m

√<u>The highest test tower in the world</u>

✓ World's first carbon fiber belt type **21m/s** 

-Annual Capacity

Elevators: 25,000 units/year

-Al technology, Big data, IOT factory







△ New Smart Factory



Office: Shanghai, China



Manufacture : Shanghai, China

■1st Factory

-Product : Elevator, Escalator & Moving walks

-Annual Capacity

Elevator: 12,000 units/year

Escalators & Moving walks: 2,500 units/year

#### New Smart Factory

-Completion: End of 2020

-Total area: 102,000 m<sup>2</sup>

-Test tower: 180m

-Annual Capacity

Elevators: 25,000 units/year

Escalators: 4,000 units/year



## NO.1, New elevator installation in Korea for 13 consecutive years







### We serve customers all over the world



Summer 2020

#### **DEVELOPS WORLD'S FIRST**

## GARBON FIBER BELT TYPE 1260M/MIN TECH

Applied high-tech materials with 1/6 the weight and twice the life span of conventional metal ropes.

Transit time reduced by 20% compared to Dubai Burj Khalifa, the world's highest building



The core of the 1260m/min elevator system is at the newly developed carbon fiber belt that only weighs 1/6 of the metal ropes commonly used in elevators, extending the travel distance from 600m to over 1000m while reducing electricity consumption by 30%. In particular, its high natural oscillation prevents resonance due to wind and earthquakes that may occur in high-rise buildings and enables safe operation. Moreover, the surface of the carbon fiber belt, which h