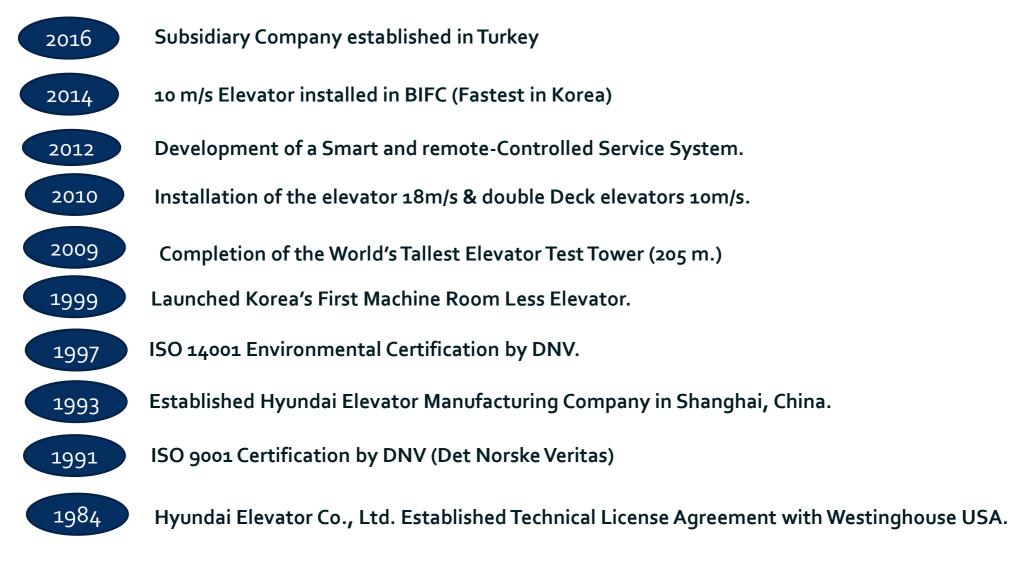

## **Group History**

## **Company History**

HYUNDAI - Bin Ham North Ocean Elevators LLC
Total Moving Solution Provider

FOUNDATION May 23, 1984

**EMPLOYEES** 

4,217 people

**CAPACITY** 

26,824 units/year

**NETWORK** 

53 countries

"Vision 2020 : Go Global!"

Safety & Ethics

**Office**: Seoul, South Korea (Seoul office)

Icheon, South Korea (Headquarter)

Manufacture: Icheon, South Korea

R&D center

Asan Test Tower

- <u>205M : 52 floors</u>

- Total 9 units including

✓ Ultra-high speed elevator : 21m/s

✓ **Double deck** elevator : 10m/s

✓ Observation elevator : 7m/s

#### 1st Factory

Annual capacity: 18,000 units

Speed 0.5 ~ 21m/s

-  $400 \sim 5,000$ kg

△ New Smart Factory

Manufacture: Chung-ju, South Korea

■2nd Smart Factory

-Completion: 2022

-Total area : 137,097 m<sup>2</sup>

-Test tower: 300m

√<u>The highest test tower in the world</u>

✓ World's first carbon fiber belt type **21m/s** 

-Annual Capacity

Elevators: 25,000 units/year

-Al technology, Big data, IOT factory

△ New Smart Factory

Office: Shanghai, China

Manufacture : Shanghai, China

■1st Factory

-Product : Elevator, Escalator & Moving walks

-Annual Capacity

Elevator: 12,000 units/year

Escalators & Moving walks: 2,500 units/year

#### New Smart Factory

-Completion: End of 2020

-Total area: 102,000 m<sup>2</sup>

-Test tower: 180m

-Annual Capacity

Elevators: 25,000 units/year

Escalators: 4,000 units/year

## NO.1, New elevator installation in Korea for 13 consecutive years