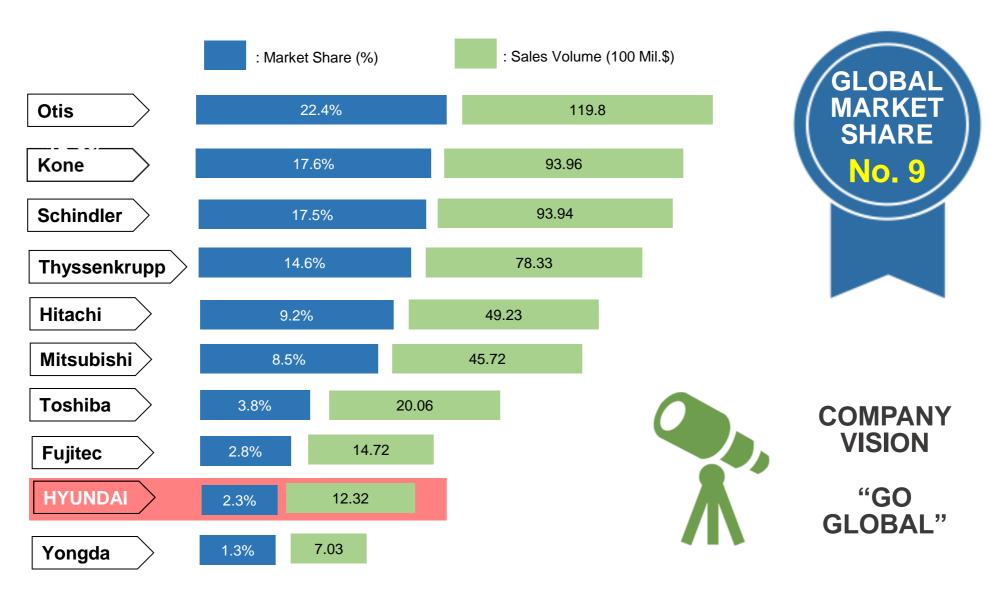

Chung-ju, South Korea

■2nd Smart Factory

-Completion: 2022

-Total area : 137,097 m<sup>2</sup>

-Test tower: 300m

√<u>The highest test tower in the world</u>

✓ World's first carbon fiber belt type **21m/s** 

-Annual Capacity

Elevators: 25,000 units/year

-Al technology, Big data, IOT factory







△ New Smart Factory



Office: Shanghai, China



Manufacture : Shanghai, China

■1st Factory

-Product : Elevator, Escalator & Moving walks

-Annual Capacity

Elevator: 12,000 units/year

Escalators & Moving walks: 2,500 units/year

#### New Smart Factory

-Completion: End of 2020

-Total area: 102,000 m<sup>2</sup>

-Test tower: 180m

-Annual Capacity

Elevators: 25,000 units/year

Escalators: 4,000 units/year



## NO.1, New elevator installation in Korea for 13 consecutive years







### We serve customers all over the world



Summer 2020

#### **DEVELOPS WORLD'S FIRST**

## GARBON FIBER BELT TYPE 1260M/MIN TECH

Applied high-tech materials with 1/6 the weight and twice the life span of conventional metal ropes.

Transit time reduced by 20% compared to Dubai Burj Khalifa, the world's highest building



The core of the 1260m/min elevator system is at the newly developed carbon fiber belt that only weighs 1/6 of the metal ropes commonly used in elevators, extending the travel distance from 600m to over 1000m while reducing electricity consumption by 30%. In particular, its high natural oscillation prevents resonance due to wind and earthquakes that may occur in high-rise buildings and enables safe operation. Moreover, the surface of the carbon fiber belt, which has e